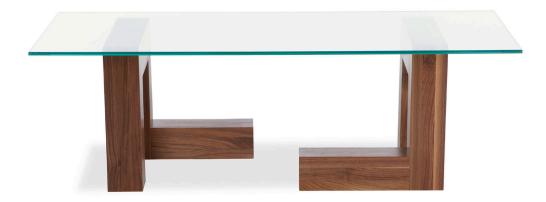

## **4x4 TABLE**

## FEATURES

- 3/8 in / 10mm clear glass top
- multiple configurations possible
- customize to suit your space

### MATERIALS & WOOD FINISHES

- solid wood base
- choose between walnut and oak
- clear matte varnish finish
- please visit website for stain options

## RECTANGLE / ST.44.001

- L 47 in / W 20 in / H 15 in
- L 1200 mm / W 500 mm / H 380 mm

INFO@SPEKEKLEIN.COM TELEPHONE: +1 519.369.1082 TOLL FREE: +1 800.806.3006