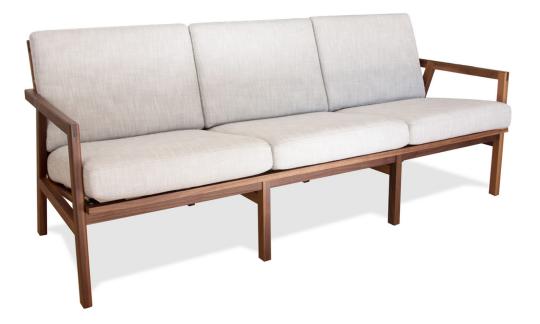

## **ADAM SOFA**

#### **AVAILABLE SIZES**

## 3-SEAT SOFA / CH.AD.003

W 82 in / D 29 in / H 31 in / SH 17 in
W 2080 mm / D 740 mm / H 800 mm / SH 430 mm