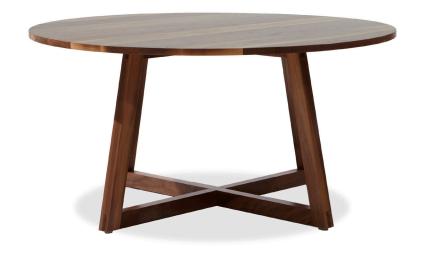

# FINN 36" ROUND COFFEE TABLE

## **FEATURES**

- finger-joint detailing on legs
- felt glides protect floors
- customize to suit your space

#### MATERIALS & WOOD FINISHES

- solid wood
- choose between walnut and oak
- clear matte varnish finish
- please visit website for stain options