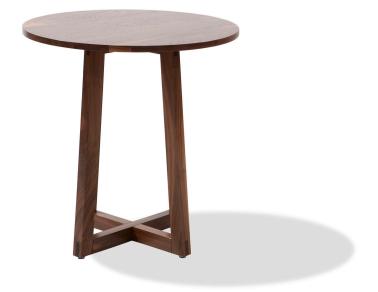

# FINN SIDE TABLE

## FEATURES

- finger-joint detailing on legs
- felt glides protect floors
- customize to suit your space

# 22 in ROUND / ST.FN.007

Dia 22 in / H 23 in Dia 550 mm / H 580 mm