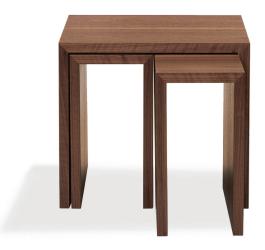

### **FEATURES**

- veneer wraps table for seamless finish
- small tables double as temporary seating
- customize to suit your space

### MATERIALS & WOOD FINISHES

- premium veneered panels
- choose between walnut and oak
- clear matte varnish finish
- please visit website for stain options

## SET OF 3 TABLES / ST.MR.001

L 21 in / W 20 in / H 18 in

L 530 mm / W 500 mm / H 460 mm

\*Dimensions are for large table