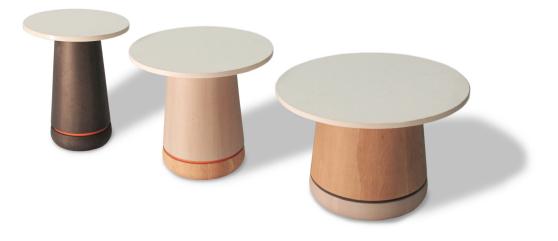

## FEATURES

- beautifully turned solid wood
- elegant quartz top
- combine finishes for a unique style

## AVAILABLE SIZES

• customization is possible

## LARGE / ST.PH.001

Dia 24 in / H 16 in Dia 600 mm / H 400 mm

## MEDIUM / ST.PH.002

Dia 20 in / H 18 in Dia 500 mm / H 460 mm

## TALL / ST.PH.003

Dia 16 in / H 20 in Dia 400 mm / H 500 mm

CRAFTED IN CANADA SINCE 1999 WWW.SPEKEKLEIN.COM INSTAGRAM: @SPEKEKLEIN INFO@SPEKEKLEIN.COM TELEPHONE: +1 519.369.1082 TOLL FREE: +1 800.806.3006