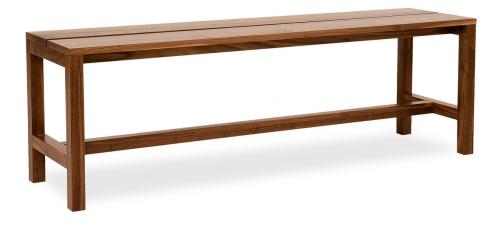

# **QUINN BENCH**

### **FEATURES**

- 3 standard lengths to choose from
- joint detailing on legs
- complements the Quinn dining table

## MATERIALS & WOOD FINISHES

- solid wood
- choose between walnut and oak
- clear matte varnish finish
- please visit website for stain options