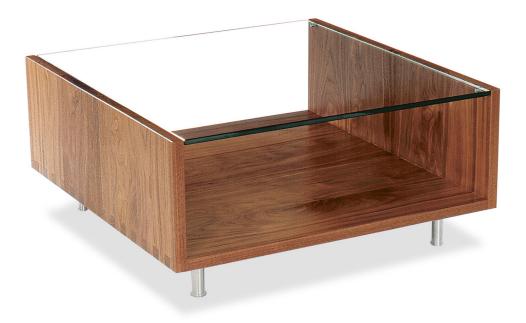

# ROWLANDS COFFEE TABLE

### **FEATURES**

- finger-joint detailing at edges
- 3/8 in / 10 mm glass top
- customize to suit your space

#### **MATERIALS & WOOD FINISHES**

- clear tempered glass
- brushed nickel-plated legs
- solid wood
- choose between walnut and oak
- clear matte varnish or hand-rubbed oil
- please visit website for finish options