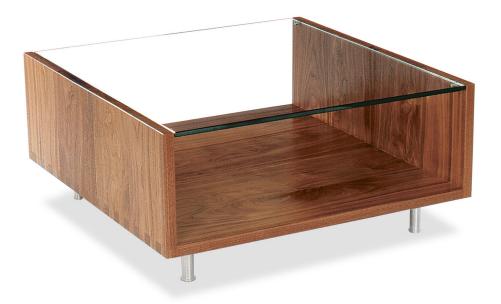

# ROWLANDS COFFEE TABLE

### **FEATURES**

- finger-joint detailing at edges
- 3/8 in / 10 mm glass top
- height-adjustable legs

#### **MATERIALS & WOOD FINISHES**

- clear tempered glass
- brushed nickel-plated legs
- solid wood
- choose between walnut and oak
- clear matte varnish finish
- please visit website for stain options

## SQUARE / ST.RO.001

L 34 in / W 34 in / H 16 in L 860 mm / W 860 mm / H 400 mm