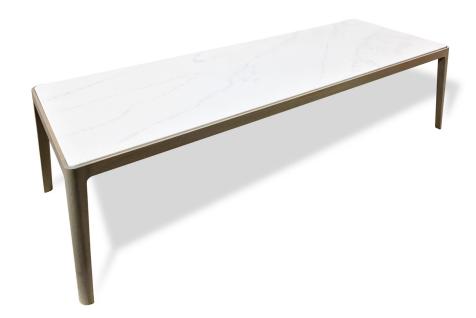

# STADIA RECTANGULAR COFFEE TABLE

## **FEATURES**

- smoothly tapered solid wood frame
- sleek inset top
- glides on base

#### **MATERIALS & WOOD FINISHES**

- choice of quartz, backpainted glass or coloured varnish top
- solid wood frame
- choose between walnut and oak
- clear matte varnish finish
- please visit website for stain options