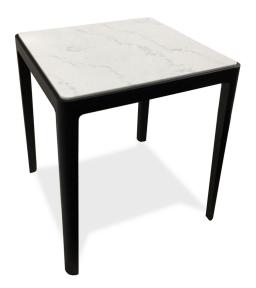

# STADIA SIDE TABLE

## **FEATURES**

- smoothly tapered solid wood frame
- sleek inset top
- glides on base

#### MATERIALS & WOOD FINISHES

- choice of quartz, backpainted glass or coloured varnish top
- solid wood frame
- choose between walnut and oak
- clear matte varnish finish
- please visit website for stain options