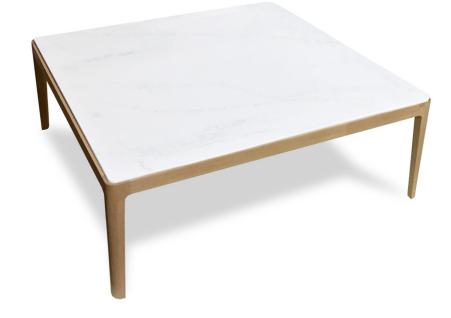

## STADIA COFFEE TABLE

## FEATURES

- smoothly tapered solid wood frame
- sleek inset top
- glides on base

### MATERIALS & WOOD FINISHES

• choice of quartz, backpainted glass or coloured varnish top

- solid wood frame
- choose between walnut and oak
- clear matte varnish finish
- please visit website for stain options