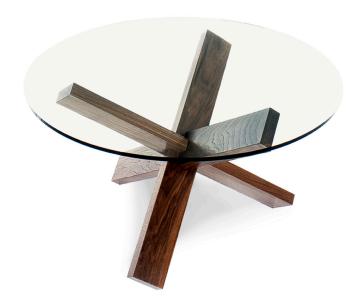

## THINK PUZZLE TABLE

## **FEATURES**

- 3 independent solid wood components
- components slot together like a puzzle
- 3/8 in / 10 mm diameter glass top

### ROUND / ST.TH.001

Diameter 31 in / H 21 in Diameter 800 mm / H 530 mm

CRAFTED IN CANADA SINCE 1999 WWW.SPEKEKLEIN.COM INSTAGRAM: @SPEKEKLEIN INFO@SPEKEKLEIN.COM
TELEPHONE: +1 519.369.1082
TOLL FREE: +1 800.806.3006