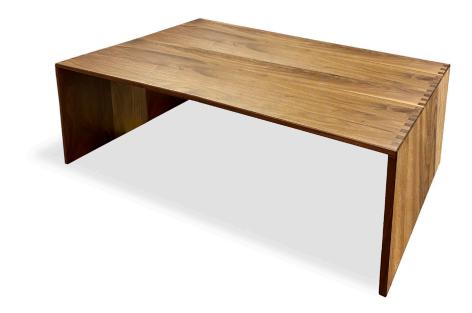

## **TOUCH COFFEE TABLE**

### FEATURES

- finger-joint detailing at edges
- glides on base

#### MATERIALS & WOOD FINISHES

- solid wood
- choose between walnut and oak
- clear matte varnish finish
- please visit website for stain options